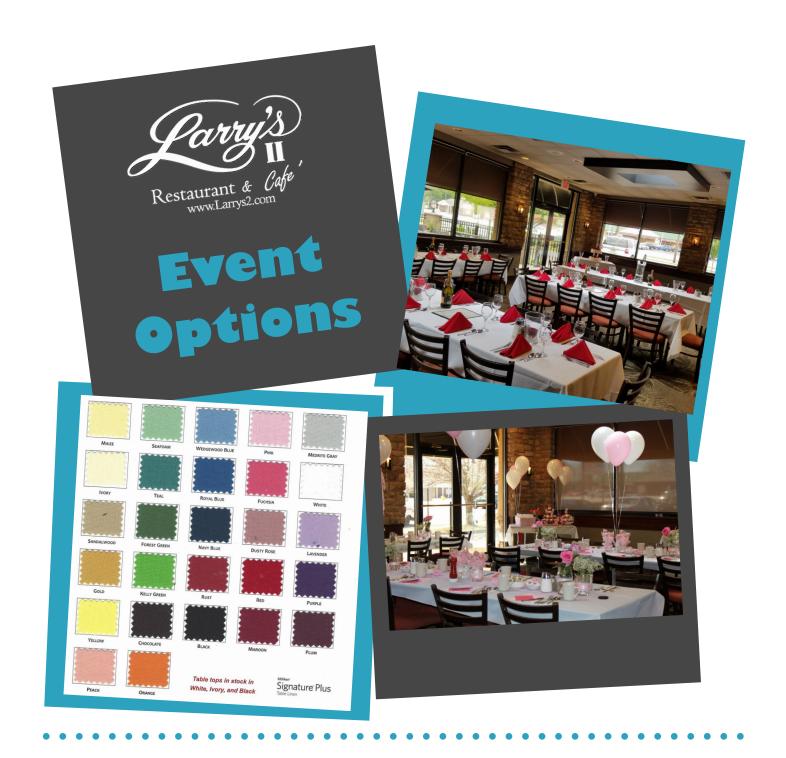

## **Linen Package - Table Cloths & Napkins:**

Up to 50 Settings - \$75 & includes table clothes for gift & cake tables.

each additional setting \$1 (Tables are set for 8 or 10 people)